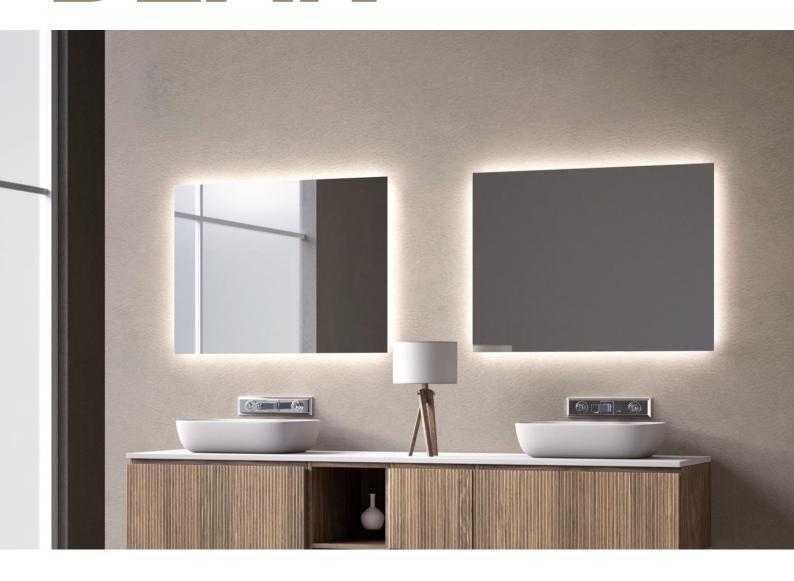

## SPEC SHEET

SPS-01

#### **MODEL**

# DEAN



#### **CATALOG SIZES**

40x70 100x80 60x80 140x60

## DESCRIPTION

Custom mirror with ambient lighting.

## ASSEMBLY MATERIALS

#### **ELECTRICAL MATERIALS**

| LED Strip      | LED IP44 SMD 120 dots/m 12v:<br>- Bi-LED light (3000-6000K) |
|----------------|-------------------------------------------------------------|
| Transformer    | Class II   220-240V   50Hz   IP44                           |
| Connection box | IP44   2 poles                                              |
| Features       | Frontal IR sensor, demister, light dimmer                   |

#### **NON ELECTRICAL MATERIALS**

| Frame            | -                                 |  |
|------------------|-----------------------------------|--|
| Back frame       | ABS Frame                         |  |
| Glass