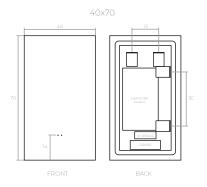

#### **CATALOG SIZES**

40x70 100x80 60x80 140x60

## DRAWINGS

#### **MIRROR**

| SIZE   | POWER | LUMENS  |
|--------|-------|---------|
| 40x70  | 16 W  | 1750 lm |
| 60x80  | 22 W  | 2350 lm |
| 100x80 | 25 W  | 3650 lm |
| 140x60 | 27 W  | 3900 lm |