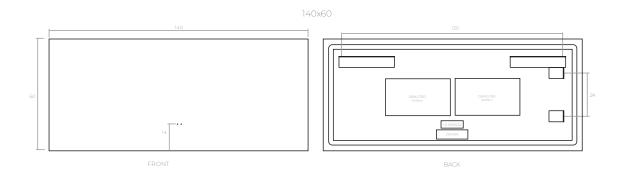

dhesive              |  |
| Wall anchors     | Plugs+Hooks (2+2) not for drywall |  |
| Protections      | Corner protectors (x2)            |  |
| Instructions     | CLBN LED Mirror instructions      |  |

#### **PACKAGING**

| Interior protection | Expanded PS slotted (35x40mm)                                                       |  |
|---------------------|-------------------------------------------------------------------------------------|--|
| Outer package       | Cardboard box Cardboard corner protectors (x4)                                      |  |
| ID label            | 100x150 label (client / ref. / descrip.)<br>100x38 label (client / ref. / descrip.) |  |



#### **CERTIFICATIONS**

AIDIMME: 22003059 (SECURITY)

IMQ TECNOCREA: GENEX210101.00 (HARMONIZED)

## DRAWINGS











#### **FEATURES**



DEMISTER FILM. Heated film installed on the back of the mirror.

\*Up to 120cm: 1 unit. From 120 to 150cm: 2 units. 160cm or more: 3 units.



FRONTAL INFRARED SENSOR. Acts to turn on/off LED and Demister, change Bi-LED ambient lighting and dim or increase light intensity.

BLUETOOTH SPEAKERS. Pair of BT speakers installed on

## OPTIONAL ELEMENTS



.\_ . . . . . . .

the back of the mirror.

\*Touch sensor included.



MAGNIFYING GLASS. 3x magnifying glass with a diameter of 12. Sticks magnetically to the surface of the mirror.



## POWERS AND LUMENS

#### **MIRROR**

| SIZE   | POWER | LUMENS  |
|--------|-------|---------|
| 40x70  | 16 W  | 1750 lm |
| 60x80  | 22 W  | 2350 lm |
| 100x80 | 25 W  | 3650 lm |
| 140x60 | 27 W  | 3900 lm |

#### **OPTIONAL ELEMEN