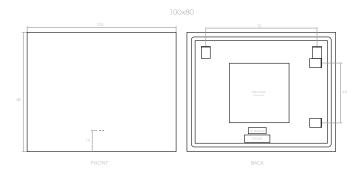

adhesive              |  |
| Wall anchors     | Plugs+Hooks (2+2) not for drywall |  |
| Protections      | Corner protectors (x2)            |  |
| Instructions     | CLBN LED Mirror instructions      |  |

#### **PACKAGING**

| Interior protection | Expanded PS slotted (35x40mm)                                                       |  |
|---------------------|-------------------------------------------------------------------------------------|--|
| Outer package       | Cardboard box Cardboard corner protectors (x4)                                      |  |
| ID label            | 100x150 label (client / ref. / descrip.)<br>100x38 label (client / ref. / descrip.) |  |



#### **CERTIFICATIONS**

AIDIMME: 22003059 (SECURITY)

IMQ TECNOCREA: GENEX210101.00 (HARMONIZED)

## DRAWINGS











#### **FEATURES**



DEMISTER FILM. Heated film installed on the back of the mirror.

\*Up to 120cm: 1 unit. From 120 to 150cm: 2 units. 160cm or more: 3 units.



FRONTAL INFRARED SENSOR. Acts to turn on/off LED and Demister, change Bi-LED ambient lighting and dim or increase light intensity.

BLUETOOTH SPEAKERS. Pair of BT speakers installed on

## OPTIONAL ELEMENTS



.\_ . . . . . . .

the back of the mirror.

\*Touch sensor included.



MAGNIFYING GLASS. 3x magnifying glass with a diameter of 12. Sticks magnetically to the surface of the mirror.



## POWERS AND LUMENS

#### **MIRROR**

| SIZE   | POWER | LUMENS  |
|--------|-------|---------|
| 40x70  | 16 W  | 1750 lm |
| 60x80  | 22 W  | 2350 lm |
| 100x80 | 25 W  | 3650 lm |
| 140x60 | 27 W  | 3900 lm |

#### **OPTIONAL ELEM