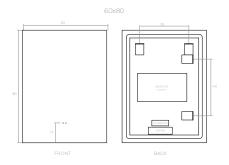

#### **CATALOG SIZES**

40x70 100x80 60x80 140x60

## DRAWINGS

#### **MIRROR**

| SIZE   | POWER | LUMENS  |
|--------|-------|---------|
| 40x70  | 16 W  | 1750 lm |
| 60x80  | 22 W  | 2350 lm |
| 100x80 | 25 W  | 3650 lm |
| 140x60 | 27 W  | 3900 lm |