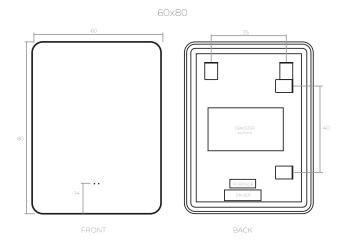

t-drying adhesive              |  |
| Wall anchors     | Plugs+Hooks (2+2) not for drywall |  |
| Protections      | -                                 |  |
| Instructions     | CLBN LED Mirror instructions      |  |

#### **PACKAGING**

| Interior protection | Expanded PS slotted (35x40mm)                                                       |  |
|---------------------|-------------------------------------------------------------------------------------|--|
| Outer package       | Cardboard box Cardboard corner protectors (x4)                                      |  |
| ID label            | 100x150 label (client / ref. / descrip.)<br>100x38 label (client / ref. / descrip.) |  |



## **CERTIFICATIONS**

AIDIMME: 22003059 (SECURITY)

IMQ TECNOCREA: GENEX210101.00 (HARMONIZED)

# DRAWING







## FEATURES



DEMISTER FILM. Heated film installed on the back of the mirror.

\*Up to 120cm: 1 unit. From 120 to 150cm: 2 units. 160cm or more: 3 units.



FRONTAL INFRARED SENSOR. Acts to turn on/off LED and Demister, change Bi-LED ambient lighting and dim or increase light intensity.

BLUETOOTH SPEAKERS. Pair of BT speakers installed on

## **OPTIONAL ELEMENTS**



\*Touch sensor included.

the back of the mirror.



MAGNIFYING GLASS. 3x magnifying glass with a diameter of 12. Sticks magnetically to the surface of the mirror.



# POWERS AND LUMENS

#### **MIRROR**

| SIZE   | POWER | LUMENS  |
|--------|-------|---------|
| 80X60  | 16 W  | 1750 lm |
| 120X80 | 25 W  | 3650 lm |

#### **OPTIONAL ELEMENTS**

|               | POWER | LUMENS |
|---------------|-------|--------|
|