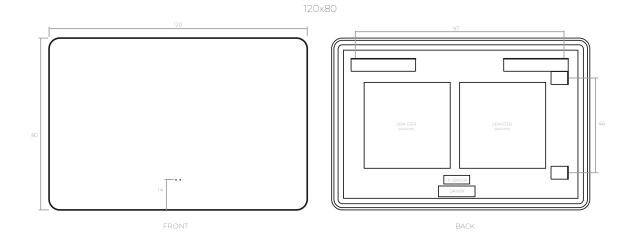

drying adhesive              |  |
| Wall anchors     | Plugs+Hooks (2+2) not for drywall |  |
| Protections      | -                                 |  |
| Instructions     | CLBN LED Mirror instructions      |  |

#### **PACKAGING**

| Interior protection | Expanded PS slotted (35x40mm)                                                       |  |
|---------------------|-------------------------------------------------------------------------------------|--|
| Outer package       | Cardboard box Cardboard corner protectors (x4)                                      |  |
| ID label            | 100x150 label (client / ref. / descrip.)<br>100x38 label (client / ref. / descrip.) |  |



## **CERTIFICATIONS**

AIDIMME: 22003059 (SECURITY)

IMQ TECNOCREA: GENEX210101.00 (HARMONIZED)

# DRAWING







## FEATURES



DEMISTER FILM. Heated film installed on the back of the mirror.

\*Up to 120cm: 1 unit. From 120 to 150cm: 2 units. 160cm or more: 3 units.



FRONTAL INFRARED SENSOR. Acts to turn on/off LED and Demister, change Bi-LED ambient lighting and dim or increase light intensity.

BLUETOOTH SPEAKERS. Pair of BT speakers installed on

## **OPTIONAL ELEMENTS**



\*Touch sensor included.

the back of the mirror.



MAGNIFYING GLASS. 3x magnifying glass with a diameter of 12. Sticks magnetically to the surface of the mirror.



# POWERS AND LUMENS

#### **MIRROR**

| SIZE   | POWER | LUMENS  |
|--------|-------|---------|
| 80X60  | 16 W  | 1750 lm |
| 120X80 | 25 W  | 3650 lm |

#### **OPTIONAL ELEMENTS**

|               | POWER | LUMENS |
|---------------|-------|--------|
| DE