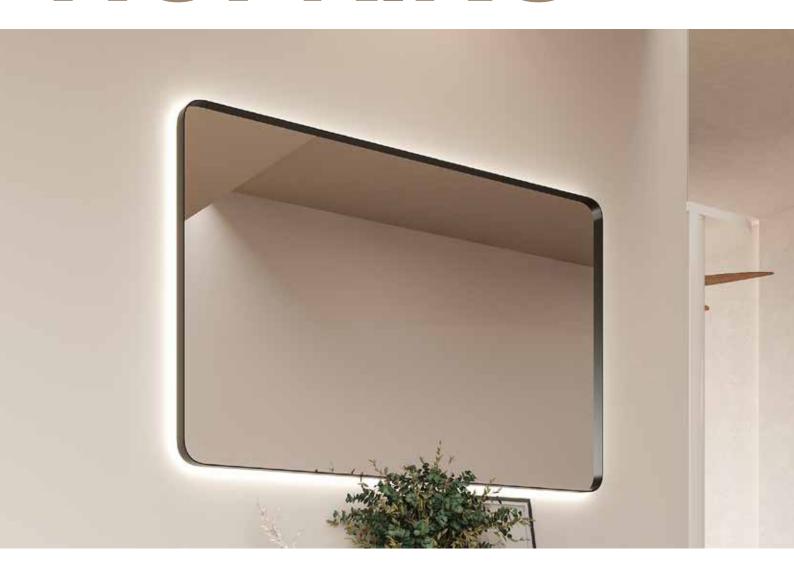

# HOPKINS

**CATALOG SIZES** 

60x80

120x80

# DESCRIPTION

Custom mirror with rounded corners (R50) and aluminium frame (30mm)

Frame colours: Black, Brushed Brass, Copper