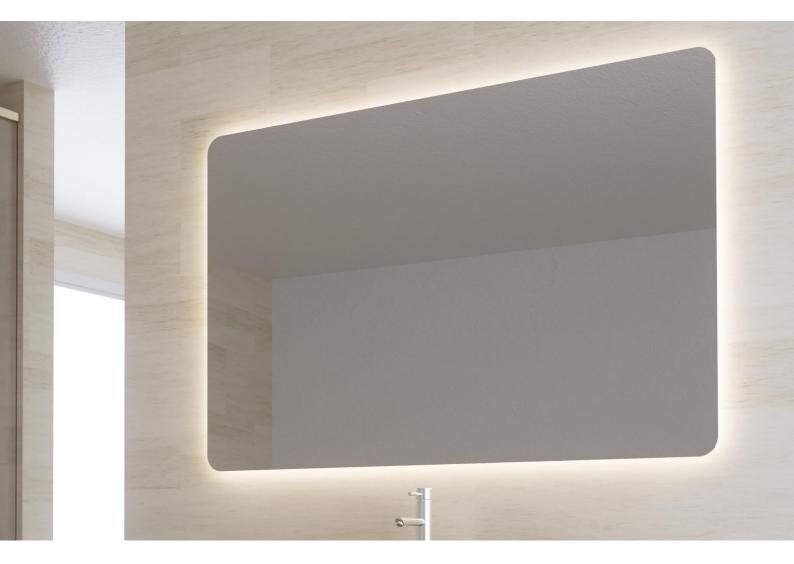

# WILLIS

## DESCRIPTION

Custom mirror with rounded corners (R50) and ambient lighting.