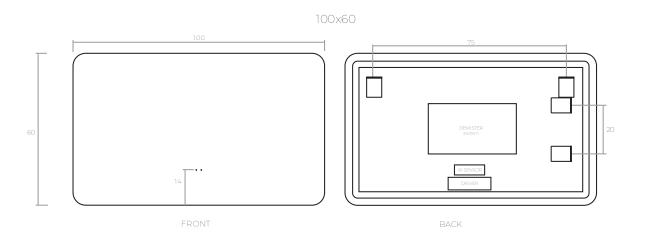

ying adhesive              |  |
| Wall anchors     | Plugs+Hooks (2+2) not for drywall |  |
| Protections      | -                                 |  |
| Instructions     | CLBN LED Mirror instructions      |  |

#### **PACKAGING**

| Interior protection | Expanded PS slotted (35x40mm)                                                       |  |
|---------------------|-------------------------------------------------------------------------------------|--|
| Outer package       | Cardboard box Cardboard corner protectors (x4)                                      |  |
| ID label            | 100x150 label (client / ref. / descrip.)<br>100x38 label (client / ref. / descrip.) |  |



#### **CERTIFICATIONS**

AIDIMME: 22003059 (SECURITY)

IMQ TECNOCREA: GENEX210101.00 (HARMONIZED)

# DRAWING









#### **FEATURES**



DEMISTER FILM. Heated film installed on the back of the mirror.

\*Up to 120cm: 1 unit. From 120 to 150cm: 2 units. 160cm or more: 3 units.



FRONTAL INFRARED SENSOR. Acts to turn on/off LED and Demister, change Bi-LED ambient lighting and dim or increase light intensity.

## **OPTIONAL ELEMENTS**



BLUETOOTH SPEAKERS. Pair of BT speakers installed on the back of the mirror.

\*Touch sensor included.



MAGNIFYING GLASS. 3x magnifying glass with a diameter of 12. Sticks magnetically to the surface of the mirror.



# POWERS AND LUMENS

#### **MIRROR**

| SIZE   | POWER | LUMENS  |
|--------|-------|---------|
| 80X60  | 16 W  | 1750 lm |
| 100X80 | 22 W  | 2350 lm |

#### **OPTIONAL ELEMENTS**

|               | POWER | LUMENS |
|---------------|-------|-------