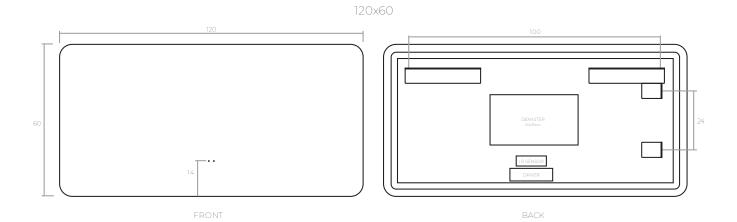

#### **CATALOG SIZES**

60x80

100x60

120x60

## DESCRIPTION

Custom mirror with rounded corners (R50) and ambient lighting.

# DRAWING

#### **FEATURES**

DEMISTER FILM. Heated film installed on the back of the mirror.

\*Up to 120cm: 1 unit. From 120 to 150cm: 2 units. 160cm or more: 3 units.

FRONTAL INFRARED SENSOR. Acts to turn on/off LED and Demister, change Bi-LED ambient lighting and dim or increase light intensity.

#### **MIRROR**

| SIZE   | POWER | LUMENS  |
|--------|-------|---------|
| 80X60  | 16 W  | 1750 lm |
| 100X80 | 22 W  | 2350 lm |