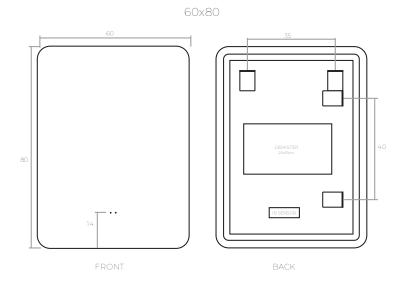

drying adhesive              |  |
| Wall anchors     | Plugs+Hooks (2+2) not for drywall |  |
| Protections      | -                                 |  |
| Instructions     | CLBN LED Mirror instructions      |  |

#### **PACKAGING**

| Interior protection | Expanded PS slotted (35x40mm)                                                       |  |
|---------------------|-------------------------------------------------------------------------------------|--|
| Outer package       | Cardboard box Cardboard corner protectors (x4)                                      |  |
| ID label            | 100x150 label (client / ref. / descrip.)<br>100x38 label (client / ref. / descrip.) |  |



#### **CERTIFICATIONS**

AIDIMME: 22003059 (SECURITY)

IMQ TECNOCREA: GENEX210101.00 (HARMONIZED)

# DRAWING









#### **FEATURES**



DEMISTER FILM. Heated film installed on the back of the mirror.

\*Up to 120cm: 1 unit. From 120 to 150cm: 2 units. 160cm or more: 3 units.



FRONTAL INFRARED SENSOR. Acts to turn on/off LED and Demister, change Bi-LED ambient lighting and dim or increase light intensity.

## **OPTIONAL ELEMENTS**



BLUETOOTH SPEAKERS. Pair of BT speakers installed on the back of the mirror.

\*Touch sensor included.



MAGNIFYING GLASS. 3x magnifying glass with a diameter of 12. Sticks magnetically to the surface of the mirror.



# POWERS AND LUMENS

#### **MIRROR**

| SIZE   | POWER | LUMENS  |
|--------|-------|---------|
| 80X60  | 16 W  | 1750 lm |
| 100X80 | 22 W  | 2350 lm |

#### **OPTIONAL ELEMENTS**

|               | POWER | LUMENS |
|---------------|-------|-----