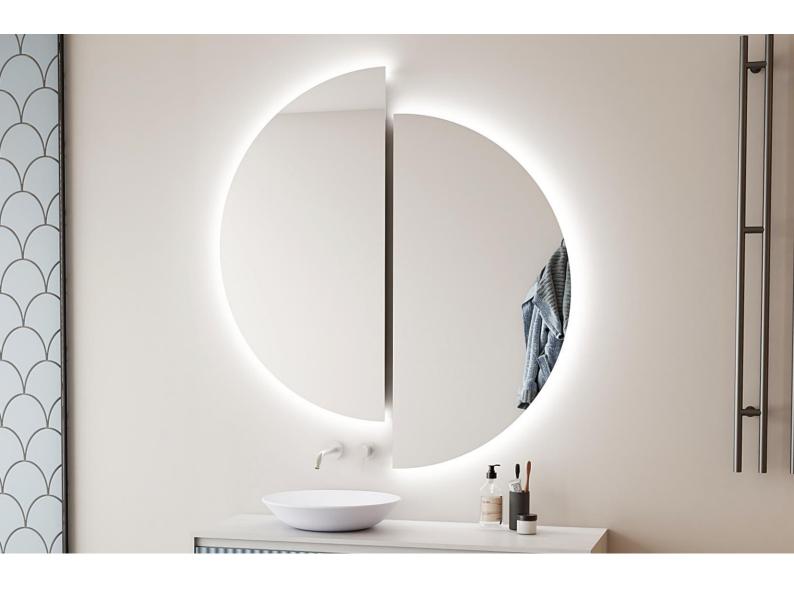

### DESCRIPTION

Custom mirror consisting of 2 half circles with ambient lighting.