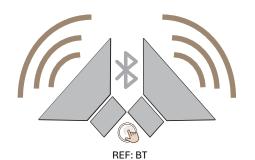

## **OPTIONAL ELEMENTS**

BLUETOOTH SPEAKERS. Pair of BT speakers installed on the back of the mirror.

\*Touch sensor included.

MAGNIFYING GLASS. 3x magnifying glass with a diameter of 12. Sticks magnetically to the surface of the mirror.