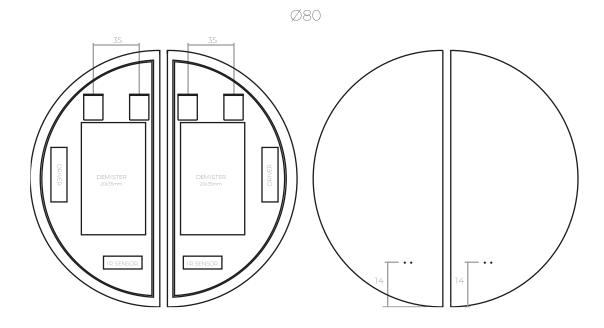

### DESCRIPTION

Custom mirror consisting of 2 half circles with ambient lighting.

#### **ELECTRICAL MATERIALS**

| LED Strip      | LED IP44 SMD 120 dots/m 12v:<br>- Bi-LED light (3000-6000K) |  |
|----------------|-------------------------------------------------------------|--|
| Transformer    | Class II   220-240V   50Hz   IP44                           |  |
| Connection box | IP44   2 poles                                              |  |
| Features       | Frontal IR sensor, demister, light dimmer                   |  |

# FEATURES

DEMISTER FILM. Heated film installed on the back of the mirror.

\*Up to 120cm: 1 unit. From 120 to 150cm: 2 units. 160cm or more: 3 units.

FRONTAL INFRARED SENSOR. Acts to turn on/off LED and Demister, change Bi-LED ambient lighting and dim or increase light intensity.