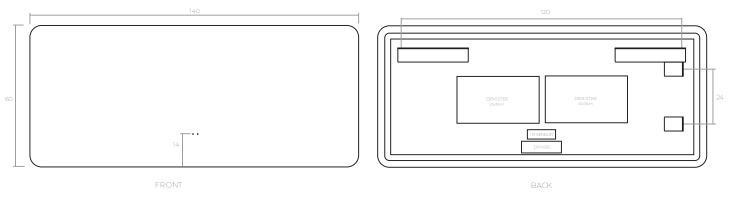

# DRAWING

FRONT

BACK

#### FEATURES

DEMISTER FILM. Heated film installed on the back of the mirror.

\*Up to 120cm: 1 unit. From 120 to 150cm: 2 units. 160cm or more: 3 units.

FRONTAL INFRARED SENSOR. Acts to turn on/off LED and Demister, change Bi-LED ambient lighting and dim or increase light intensity.

### OPTIONAL ELEMENTS

BLUETOOTH SPEAKERS. Pair of BT speakers installed on the back of the mirror.

\*Touch sensor included.

MAGNIFYING GLASS. 3x magnifying glass with a diameter of 12. Sticks magnetically to the surface of the mirror.

#### **CATALOG SIZES**

60x80 50x70 100x60 140x60 120x60