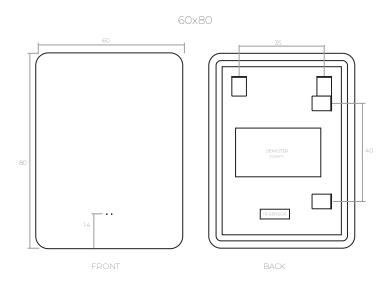

# DRAWING

FRONT

BACK

#### **CATALOG SIZES**

60x80 50x70 100x60 140x60 120x60