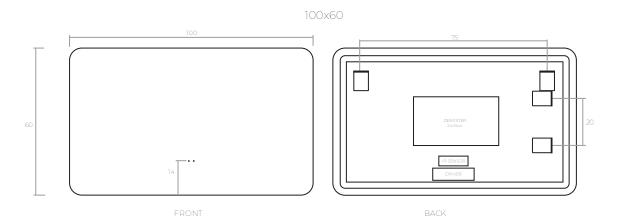

# DRAWING

FRONT

BACK

#### **CATALOG SIZES**

60x80 50x70 100x60 140x60 120x60