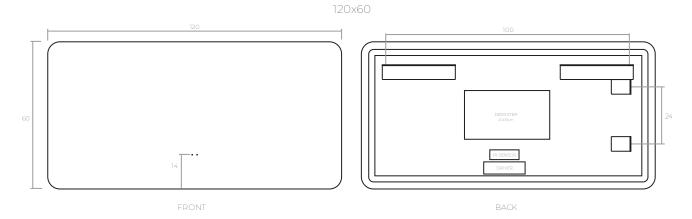

# DRAWING

FRONT

BACK

#### **CATALOG SIZES**

60x80 50x70 100x60 140x60 120x60