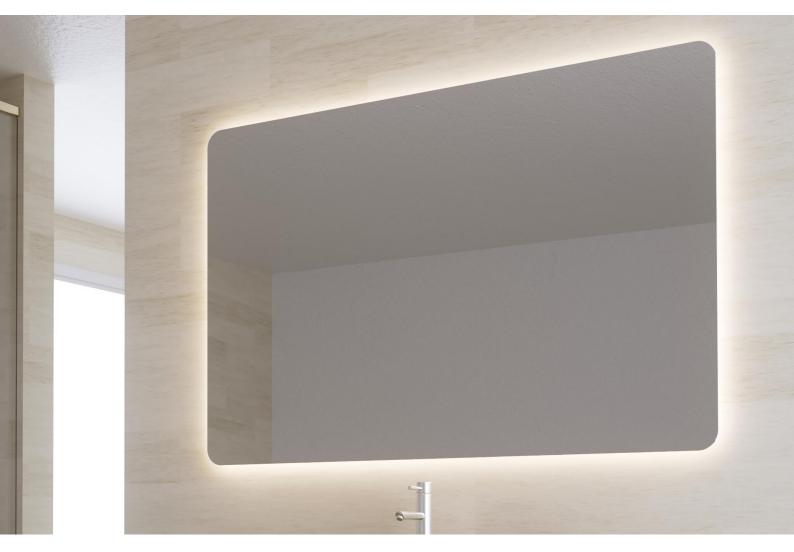

SPS-21

# MODEL



#### **CATALOG SIZES**

60x80 50x70 100x60 140x60 120x60

### DESCRIPTION

Custom mirror with rounded corners (R50) and ambient lighting.

# ASSEMBLY MATERIALS

#### **ELECTRICAL MATERIALS**

| LED Strip      | LED IP44 SMD 120 dots/m 12v:<br>- Bi-LED light (3000-6000K) |
|----------------|-------------------------------------------------------------|
| Transformer    | Class II   220-240V   50Hz   IP44                           |
| Connection box | IP44   2 poles                                              |
| Features       | Frontal IR sensor, demister, light<br>dimmer                |

#### NON-ELECTRICAL MATERIALS

| Frame            | -                                 |
|------------------|-----------------------------------|
| Back frame       | ABS frame