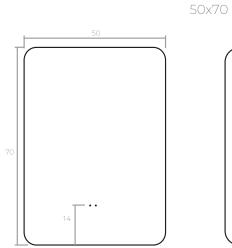

# DRAWING

FRONT

BACK

#### **CATALOG SIZES**

60x80 50x70 100x60 140x60 120x60

### DESCRIPTION

Custom mirror with rounded corners (R50) and ambient lighting.