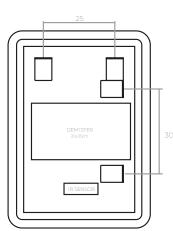

# DRAWING

FRONT

BACK

#### FEATURES

DEMISTER FILM. Heated film installed on the back of the mirror.

\*Up to 120cm: 1 unit. From 120 to 150cm: 2 units. 160cm or more: 3 units.

FRONTAL INFRARED SENSOR. Acts to turn on/off LED and Demister, change Bi-LED ambient lighting and dim or increase light intensity.

### OPTIONAL ELEMENTS

BLUETOOTH SPEAKERS. Pair of BT speakers installed on the back of the mirror.

\*Touch sensor included.

MAGNIFYING GLASS. 3x magnifying glass with a diameter of 12. Sticks magnetically to the surface of the mirror.