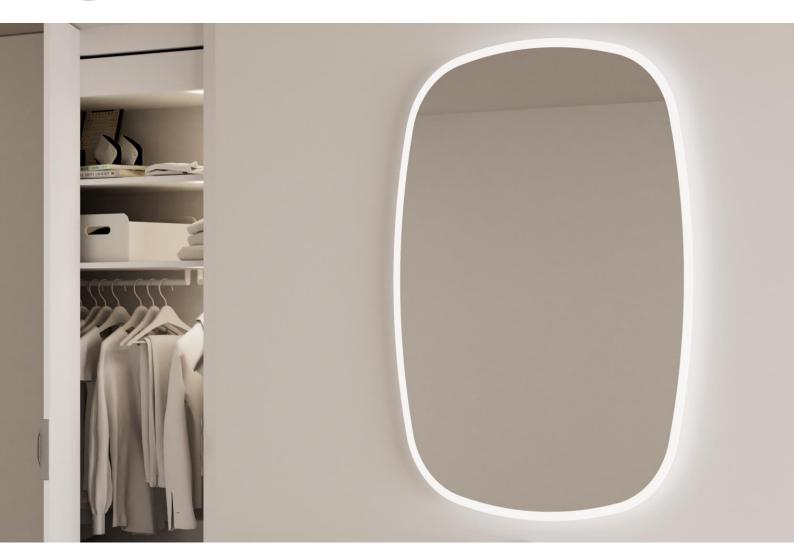

# STIPE

**CATALOG SIZES** 

50x100

### DESCRIPTION

Custom barrel shaped mirror with painted border (10mm)