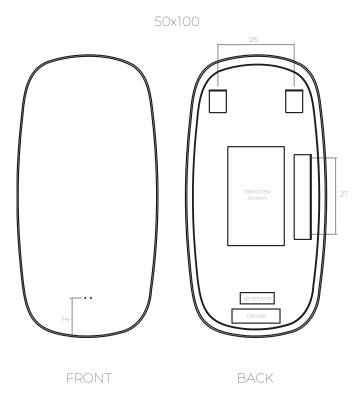

# STIPE

**CATALOG SIZES** 

50x100

### DESCRIPTION

Custom barrel shaped mirror with painted border (10mm)

#### **ELECTRICAL MATERIALS**

| LED Strip      | LED IP44 SMD 120 dots/m 12v:<br>- Bi-LED light (3000-6000K) |
|----------------|-------------------------------------------------------------|
| Transformer    | Class II   220-240V   50Hz   IP44                           |
| Connection box | IP44   2 poles                                              |
| Features       | Frontal IR sensor, demister, light dimmer                   |

#### **NON-ELECTRICAL MATERIALS**

| Frame            | -                                 |  |
|------------------|-----------------------------------|--|
| Back frame       | PVC strip                         |  |
| Glass            | Mirror glass. 4mm. Polished edge  |  |
| Hangers          | Galvanized steel                  |  |
| General adhesive | Neutral silicon for glass         |  |
| LED adhesive     | Fast-drying adhesive              |  |
| Wall anchors     | Plugs+Hooks (2+2) not for drywall |  |
| Protections      | -                                 |  |
| Instructions     | CLBN LED Mirror instructions      |  |

# **FEATURES**

DEMISTER FILM. Heated film installed on the back of the mirror.

\*Up to 120cm: 1 unit. From 120 to 150cm: 2 units. 160cm or more: 3 units.

FRONTAL INFRARED SENSOR. Acts to turn on/off LED and Demister, change Bi-LED ambient lighting and dim or increase light intensity.