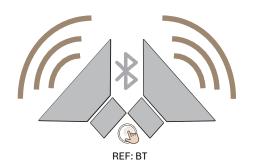

# **OPTIONAL ELEMENTS**

BLUETOOTH SPEAKERS. Pair of BT speakers installed on the back of the mirror.

\*Touch sensor included.

MAGNIFYING GLASS. 3x magnifying glass with a diameter of 12. Sticks magnetically to the surface of the mirror.