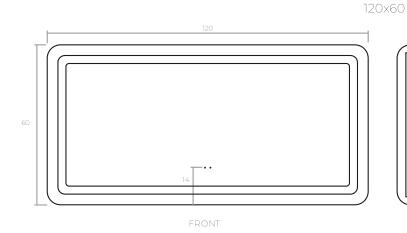

rying adhesive              |  |
| Wall anchors     | Plugs+Hooks (2+2) not for drywall |  |
| Protections      | -                                 |  |
| Instructions     | CLBN LED Mirror instructions      |  |

## **PACKAGING**

| Interior protection | Expanded PS slotted (35x40mm)                                                       |  |
|---------------------|-------------------------------------------------------------------------------------|--|
| Outer package       | Cardboard box Cardboard corner protectors (x4)                                      |  |
| ID label            | 100x150 label (client / ref. / descrip.)<br>100x38 label (client / ref. / descrip.) |  |



## **CERTIFICATIONS**

AIDIMME: 22003059 (SECURITY)

IMQ TECNOCREA: GENEX210101.00 (HARMONIZED)

# DRAWINGS











## **FEATURES**



DEMISTER FILM. Heated film installed on the back of the mirror.

\*Up to 120cm: 1 unit. From 120 to 150cm: 2 units. 160cm or more: 3 units.



FRONTAL INFRARED SENSOR. Acts to turn on/off LED and Demister, change Bi-LED ambient lighting and dim or increase light intensity.

BLUETOOTH SPEAKERS. Pair of BT speakers installed on

## OPTIONAL ELEMENTS



.\_ . . . . . . .

the back of the mirror.

\*Touch sensor included.



MAGNIFYING GLASS. 3x magnifying glass with a diameter of 12. Sticks magnetically to the surface of the mirror.



# POWERS AND LUMENS

#### **MIRROR**

| SIZE   | POWER | LUMENS  |
|--------|-------|---------|
| 80X60  | 16 W  | 1750 lm |
| 100X80 | 22 W  | 2350 lm |
| 120X80 | 25 W  | 3650 lm |

#### **OPTIONAL ELEMENTS**

|               | POWER