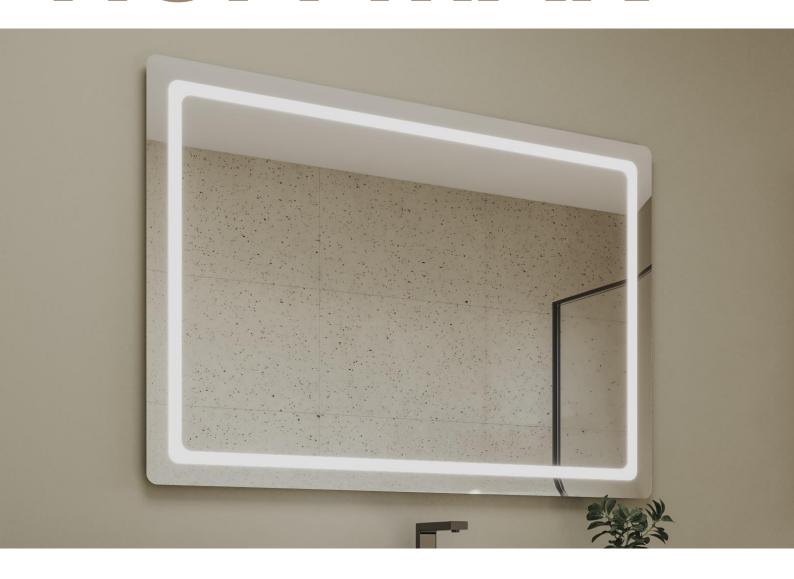

# HOFFMAN

## DESCRIPTION

Custom mirror with rounded corners (R50) and inner 30mm sandblasting