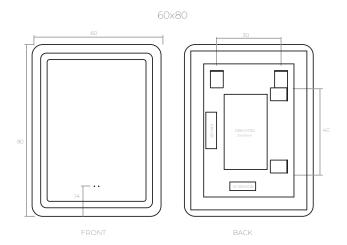

-drying adhesive              |  |
| Wall anchors     | Plugs+Hooks (2+2) not for drywall |  |
| Protections      | -                                 |  |
| Instructions     | CLBN LED Mirror instructions      |  |

## **PACKAGING**

| Interior protection | Expanded PS slotted (35x40mm)                                                       |  |
|---------------------|-------------------------------------------------------------------------------------|--|
| Outer package       | Cardboard box Cardboard corner protectors (x4)                                      |  |
| ID label            | 100x150 label (client / ref. / descrip.)<br>100x38 label (client / ref. / descrip.) |  |



## **CERTIFICATIONS**

AIDIMME: 22003059 (SECURITY)

IMQ TECNOCREA: GENEX210101.00 (HARMONIZED)

# DRAWINGS











## **FEATURES**



DEMISTER FILM. Heated film installed on the back of the mirror.

\*Up to 120cm: 1 unit. From 120 to 150cm: 2 units. 160cm or more: 3 units.



FRONTAL INFRARED SENSOR. Acts to turn on/off LED and Demister, change Bi-LED ambient lighting and dim or increase light intensity.

BLUETOOTH SPEAKERS. Pair of BT speakers installed on

## OPTIONAL ELEMENTS



.\_ . . . . . . .

the back of the mirror.

\*Touch sensor included.



MAGNIFYING GLASS. 3x magnifying glass with a diameter of 12. Sticks magnetically to the surface of the mirror.



# POWERS AND LUMENS

#### **MIRROR**

| SIZE   | POWER | LUMENS  |
|--------|-------|---------|
| 80X60  | 16 W  | 1750 lm |
| 100X80 | 22 W  | 2350 lm |
| 120X80 | 25 W  | 3650 lm |

#### **OPTIONAL ELEMENTS**

|               | POWE