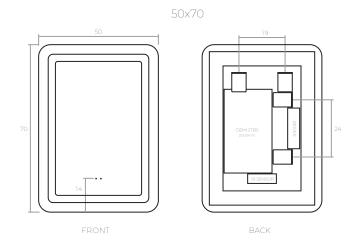

st-drying adhesive              |  |
| Wall anchors     | Plugs+Hooks (2+2) not for drywall |  |
| Protections      | -                                 |  |
| Instructions     | CLBN LED Mirror instructions      |  |

## **PACKAGING**

| Interior protection | Expanded PS slotted (35x40mm)                                                       |  |
|---------------------|-------------------------------------------------------------------------------------|--|
| Outer package       | Cardboard box Cardboard corner protectors (x4)                                      |  |
| ID label            | 100x150 label (client / ref. / descrip.)<br>100x38 label (client / ref. / descrip.) |  |



## **CERTIFICATIONS**

AIDIMME: 22003059 (SECURITY)

IMQ TECNOCREA: GENEX210101.00 (HARMONIZED)

# DRAWINGS











## **FEATURES**



DEMISTER FILM. Heated film installed on the back of the mirror.

\*Up to 120cm: 1 unit. From 120 to 150cm: 2 units. 160cm or more: 3 units.



FRONTAL INFRARED SENSOR. Acts to turn on/off LED and Demister, change Bi-LED ambient lighting and dim or increase light intensity.

BLUETOOTH SPEAKERS. Pair of BT speakers installed on

## OPTIONAL ELEMENTS



.\_ . . . . . . .

the back of the mirror.

\*Touch sensor included.



MAGNIFYING GLASS. 3x magnifying glass with a diameter of 12. Sticks magnetically to the surface of the mirror.



# POWERS AND LUMENS

#### **MIRROR**

| SIZE   | POWER | LUMENS  |
|--------|-------|---------|
| 80X60  | 16 W  | 1750 lm |
| 100X80 | 22 W  | 2350 lm |
| 120X80 | 25 W  | 3650 lm |

#### **OPTIONAL ELEMENTS**

|               | PO