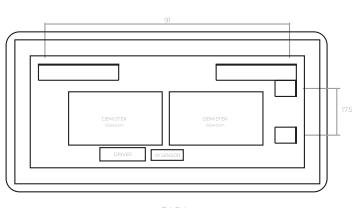

# DRAWINGS

## **FEATURES**

DEMISTER FILM. Heated film installed on the back of the mirror.

\*Up to 120cm: 1 unit. From 120 to 150cm: 2 units. 160cm or more: 3 units.

FRONTAL INFRARED SENSOR. Acts to turn on/off LED and Demister, change Bi-LED ambient lighting and dim or increase light intensity.

BLUETOOTH SPEAKERS. Pair of BT speakers installed on